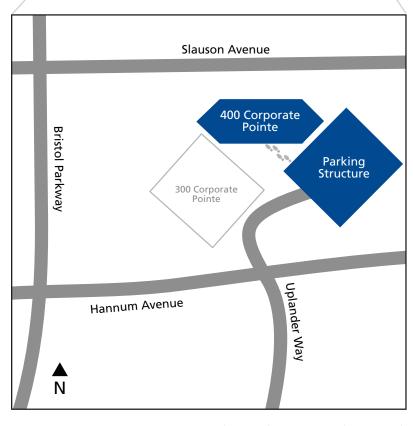

## **Map and Directions**

Antioch University Los Angeles 400 Corporate Pointe Culver City, CA 90230 1-800-7-ANTIOCH

## From the north:

- 1. Head south on the San Diego Freeway (405) and exit at Slauson Avenue (Marina Freeway 90) east.
- 2. Stay in the right two lanes for a short distance until the freeway ends at Slauson Avenue.
- 3. Turn right (east) on Slauson and turn right at the first street, Bristol Parkway.
- 4. Continue to the next intersection and turn left on Hannum Avenue.
- 5. Go one short block to the light at Uplander Way and turn left.
- 6. Stay to the right to enter the 400 Corporate Pointe parking structure.
- 7. Enter 400 Corporate Pointe via the campus courtyard, accessible from the 4th floor of the parking structure.

## From the south:

- 1. Go north on the San Diego Freeway (405) and exit at Jefferson Blvd.
- 2. Turn right on Jefferson and go one block to Slauson Avenue.
- 3. Turn right (east) on Slauson and turn right at the first street, Bristol Parkway.
- 4. Continue to the next intersection and turn left on Hannum Avenue.
- 5. Go one short block to the light at Uplander Way and turn left.
- 6. Stay to the right to enter the 400 Corporate Pointe parking structure.
- 7. Enter 400 Corporate Pointe via the campus courtyard, accessible from the 4th floor of the parking structure.