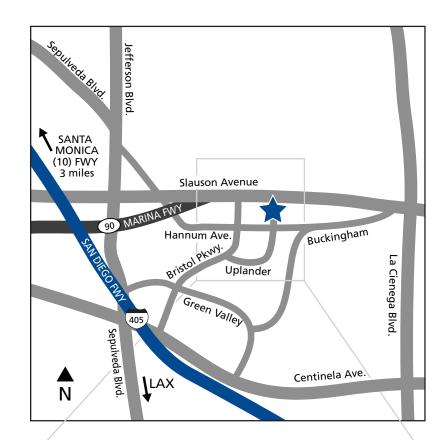

## **Map and Directions**

Antioch University Los Angeles 400 Corporate Pointe Culver City, CA 90230 1-800-7-ANTIOCH

## From the north:

- 1. Head south on the San Diego Freeway (405) and exit at Slauson Avenue (Marina Freeway 90) east.
- 2. Stay in the right two lanes for a short distance until the freeway ends at Slauson Avenue.
- 3. Turn right (east) on Slauson and turn right at the first street, Bristol Parkway.
- 4. Continue to the next intersection and turn left on Hannum Avenue.
- 5. Go one short block to the light at Uplander Way and turn left.
- 6. Stay to the right to enter the 400 Corporate Pointe parking structure.
- 7. Enter 400 Corporate Pointe via the campus courtyard, accessible from the 4th floor of the parking structure.

## From the south:

- 1. Go north on the San Diego Freeway (405) and exit at Jefferson Blvd.
- 2. Turn right on Jefferson and go one block to Slauson Avenue.
- 3. Turn right (east) on Slauson and turn right at the first street, Bristol Parkway.
- 4. Continue to the next intersection and turn left on Hannum Avenue.
- 5. Go one short block to the light at Uplander Way and turn left.
- 6. Stay to the right to enter the 400 Corporate Pointe parking structure.
- 7. Enter 400 Corporate Pointe via the campus courtyard, accessible from the 4th floor of the parking structure.